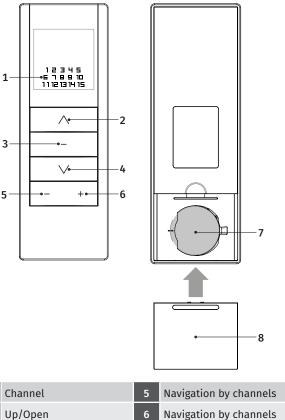

• 15 Channel's remote control (Rolling Code) • Power Supply with 3V's battery (CR2430)

• Operating temperature

• Transmission's frequency of 433,92MHz.