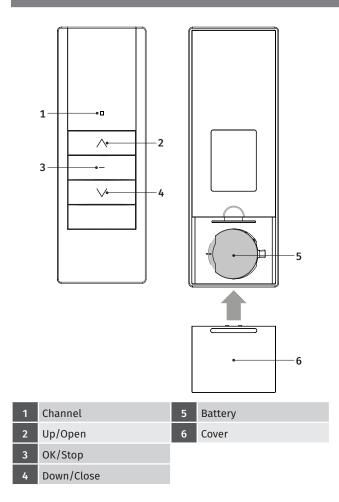

## **USER'S AND INSTALLER'S MANUAL**

- 1 Channel's remote control (Rolling Code)
- Power Supply with 3V's battery (CR2430)
- Operating temperature
- Transmission's frequency of 433,92MHz.

| 1 | Channel    | 5 | Navigation by channels |
|---|------------|---|------------------------|
| 2 | Up/Open    | 6 | Navigation by channels |
| 3 | OK/Stop    | 7 | Battery                |
| 4 | Down/Close | 8 | Cover                  |