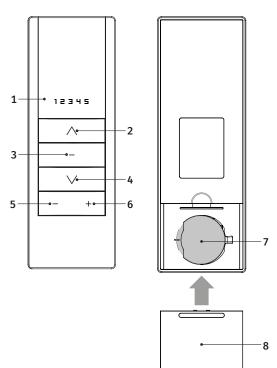

• 5 Channels remote control (Rolling Code) • Power Supply with 3V's battery (CR2430) • Operating temperature

• Transmission's frequency of 433,92MHz.

**m**otorline<sup>®</sup>

| 2 | Up/Open    | 6 | Navigation by channels |
|---|------------|---|------------------------|
| 3 | OK/Stop    | 7 | Battery                |
| 4 | Down/Close | 8 | Covery                 |